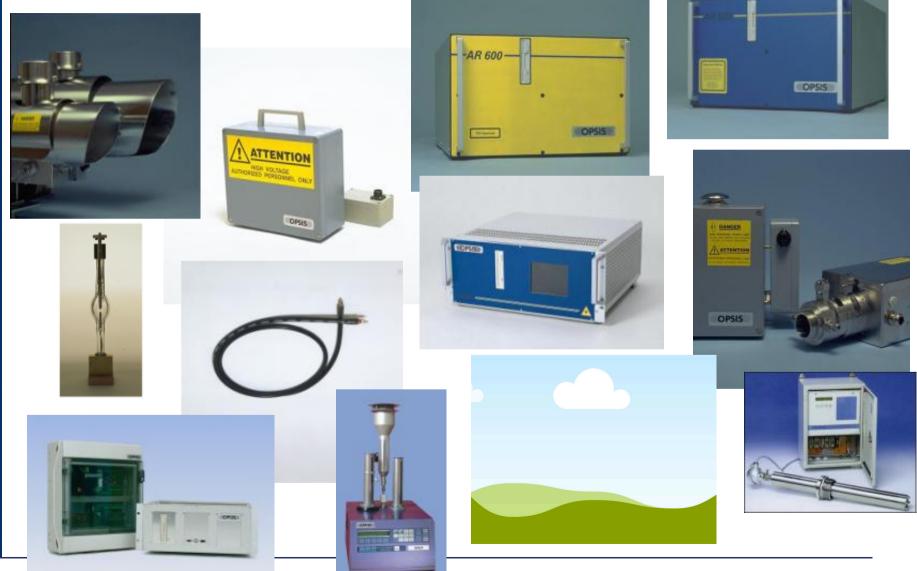

TECHNOLOGIES For Continuous Stack Emission Monitoring

## **Continuous Emission Monitoring**

Methods (<u>3 Extractive + 3 Insitu) = Totally 6</u> YOU NEED TO CHOOSE ONE

Dry extractive
 Wet-hot extractive
 Dilution extractive

opsis.se

- 4. In Situ Probe Type-diffusion
- 5. In Situ Cross Stack Type— Spectrometer in Stack
- 6. In Situ Cross Stack Type— Spectrometer in A/C Room

## <u>Techniques</u>

- DOAS
- FTIR
- NDIR
- IR absorption
- UV absorption
- Chemiluminescence
- UV-fluorescence
- Laser Diode

Filters Heaters Dryers Sample lines Multiple connectors Multiple tubing Detectors Sensors Orifices