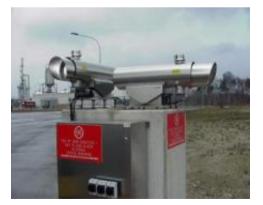

## **INSITU CROSS STACK**

OPSIS

#### **INSITU CROSS STACK TYPE**

One analyser used for monitoring 6 locations !

No sampling system or gas conditioning!

In operation for almost 20 years !

- Reduced cost
- Reduced maintenance
- Reduced calibrations
- Suitable for DeSOx, DeNOx
- Optical Multiplexing
- No Pump
- No sampling Line
- Digital Analysis