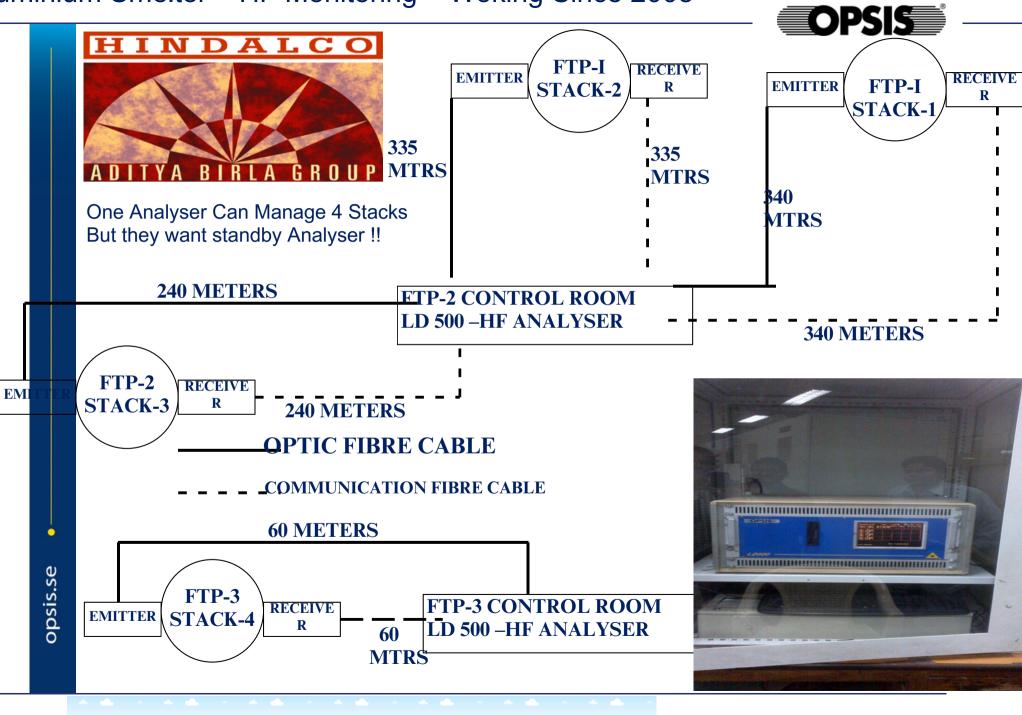

er,Dahej              |  |  |  |  |
| 7  | Waste Incinerator                      | Laxess Nagda                    |  |  |  |  |
| 8  | Cement Plant                           | ACC, Wadi                       |  |  |  |  |
| 9  | Chloro Alkali                          | Chemfab Alkalies                |  |  |  |  |
| 10 | Paper Plant                            | Waste Coast Paper Mill, Dandeli |  |  |  |  |
| 11 | Cement Plant                           | Birla Corporation, Chittorgarh  |  |  |  |  |

#### int Gobain Glass – Working Since 2000 (1<sup>st</sup> CEMs Installation in India)



Requirement :SO2,NOX,CO,HF,PM Competition : Yokogowa , ABB, Emerson Flue Gas Temp : 450 Degree C



tepeat Order n 2004 O2,NOX,CO,HF,PM









#### uminium Smelter – HF Monitoring – Woking Since 2008



#### Holcim Group Cement Plant ACC – Woking Since 2014





# ACC Limited is part of the worldwide Holcim Group.



- Competitor : Codel,Sick
- INSITU PROBE TYPE & INSITU CROSS STACK TYPE
- Customer had number issues with Extractive Analyser from SICK & Teledyne

Since 2014 : EFFECTS OF 1ST HOLCIM INSTALLATION 1.ACC , Madukarai – CEMs—1 Stack ( 2013) 2. ACC, Wadi—CEMs—3 stacks ( 2015) 3. ACC, Lakheri—CEMs—1 Stack ( 2017) 4. ACC, Tikaria– CEMs—1 Stack ( 2017) 5. ACC, Chandrapur– CEMs – 3 stacks(2018) 6. ACC – Lakheri – CAAQMs– 2nos.(2018) ( out of 17 ACC – Holcim Plants) From Zero to 36% Market Share in Holcim Plants

#### Holcim Group Cement Plant ACC – Woking Since 2014

ANLAYSER KEPT IN A STANDING A/C CABINET IN THE 1ST PLATFORM TO REDUCE THE OFC LENGTH ( 15 MTR HEIGHT FROM THE GROUND