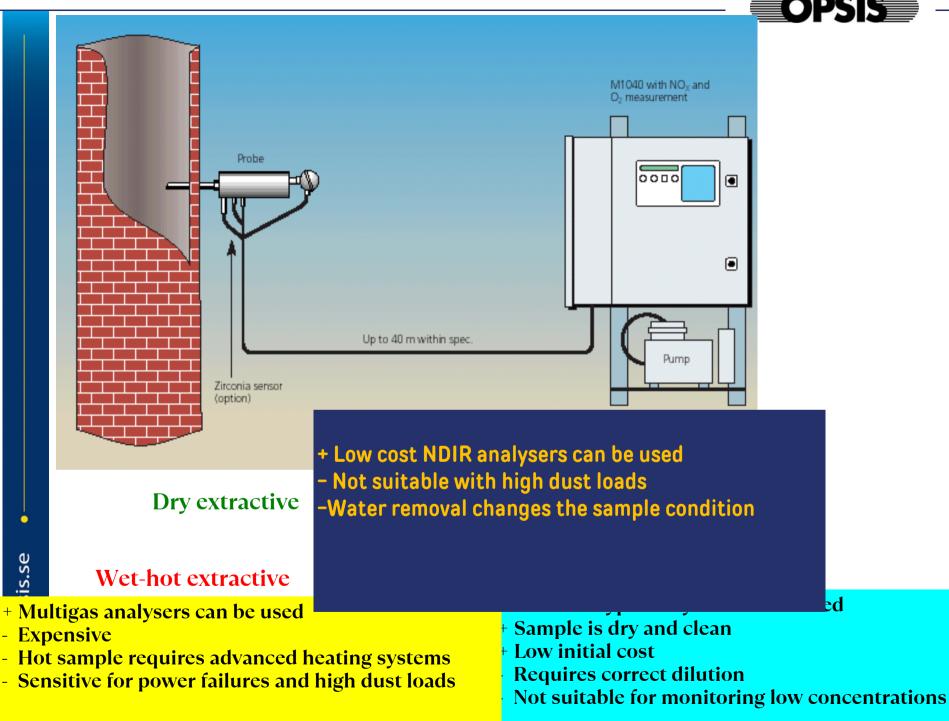

## **Continuous Emission Monitoring**

Methods (<u>3 Extractive + 3 Insitu) = Totally 6</u> YOU NEED TO CHOOSE ONE

Dry extractive
 Wet-hot extractive
 Dilution extractive

opsis.se

- 4. In Situ Probe Type-diffusion
- 5. In Situ Cross Stack Type— Spectrometer in Stack
- 6. In Situ Cross Stack Type— Spectrometer in A/C Room

#### **Dry extractive**

- + Low cost NDIR analysers can be used
- Not suitable with high dust loads
- -Water removal changes the sample condition

#### Wet-hot extractive

- + Multigas analysers can be used
- Expensive
- In-Situ, cross-stack (Spectrometer in A/C Room) - Hot sample requires advanced heating systems
- Sensitive for power failures and high dust loads

#### **Dilution extractive**

- + Ambient type analysers can be used
- + Sample is dry and clean
- + Low initial cost
- Requires correct dilution

- + Reliable ( analyser not stack mounted ( OPSIS)
- + Representable sample
- + Meeting US EPA calibration requirements
- + TUV approved (OPSIS)
- + Several hundreds of references world-wide
- Not suitable for monitoring low concentrations<sup>Cross interference possible (non-DOAS systems)</sup>