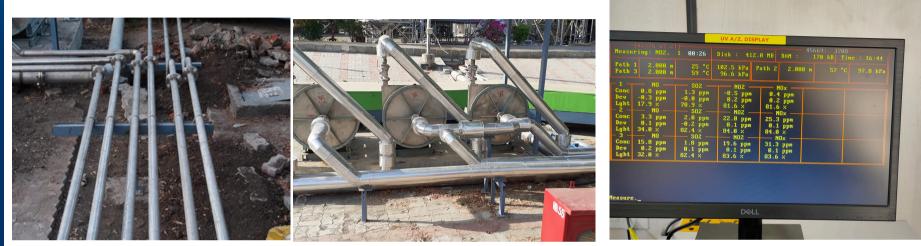

Click to edit the title text format

| Measurii         | ng: SO2,                                | 1 88:19 | Bisk : 512.7 MB | RAM : | 35935<br><b>173</b> |
|------------------|-----------------------------------------|---------|-----------------|-------|---------------------|
| Path 1           | 3.380 m                                 | 55 °C   | 101.3 kPa       |       |                     |
| Conc 48<br>Dev 8 | \$02<br>8.7 mg/m3<br>8.2 mg/m3<br>8.5 % |         |                 |       |                     |

| Measuring: S02, 2<br>Path 1 2 25           |              |                        |        |
|--------------------------------------------|--------------|------------------------|--------|
|                                            |              |                        | 12.3   |
| - 1                                        | 78 ℃<br>65 ℃ | 101.3 kPa<br>101.3 kPa | Path 2 |
| Conc 208.0 ng/n3<br>Dev 0.9 ng/n3          |              |                        |        |
| Lght 67.6 %<br>2                           |              |                        |        |
| Dev 0.1 mg/m3<br>Lght 76.9 %               |              |                        |        |
| - 3 SO2<br>Conc 3.4 mg/n3<br>Dev 8.8 mg/n3 | -+           |                        |        |
| Lght 80.5 ¥                                |              |                        |        |

#### leasurement screen

| #865 ⊽7.<br>Measuring: SO2                    |              | Disk : 2147             | MB RAM :  | 950<br>Time : 14:08 |
|-----------------------------------------------|--------------|-------------------------|-----------|---------------------|
| Path 1 2.000                                  | m 176 °C     | 99.7 kPa                |           |                     |
| Conc 91.8 mg/r<br>Dev 0.5 mg/r<br>Lght 28.1 % | 13 4.2 mg/m3 | 18.9 mg/m3<br>0.1 mg/m3 | 0.6 mg/m3 |                     |

#### leasure.

Conc = an averaged value of thousands of measurements

Dev = standard deviation of concentration values

Light = a light intensity value of each gas

0 opsis.se