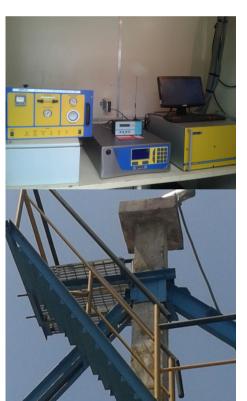

0.5 ¥                                |              |                        |        |

#### Real Challenge of Continuous Emissions Monitoring In Chlor Alkali Plants:Due to Small Dia Stacks ( 300 to 400 mm)







0

opsis.se

Competitions :

- HCL Monitoring
  - OPSIS
  - SICK
  - ABB
  - ESA
  - GASMET
  - UNISEARCH
  - HORIBA
  - SIEMENS



- OPSIS
- APPLIED ANALYTICS

**DPSIS** 

Local Players





## Vest Coast Paper Mill -Working Since 2013



#### Site Visit



They want to monitor below parameters :

- AQM Requirement :
- SO2,NO2,H2S,PM10,PM2.5 -- 3 AQM STATIONS
- H2S,PM10,PM2.5 -- 1 AQM STATION
- CEM Requirement : 6 STACKS
- FBC 3 STACK -- SO2,NOX
- FBC 4 STACK -- SO2,NOX
- RLK-1 STACK -- SO2,NOX
- RLK-2 STACK -- SO2,NOX
- CRB 1 STACK -- SO2,NOX
- CRB 1&2 STACK -- H2S

opsis.se









## Birla Cement --Working Since 2015





#### POWER PLANT INSTALLATION (8.5 MTR DIA OF POWER STACK/50MTR HEIGHT)

#### **4 KILN STACKS WITH THREE ANALYZERS**

OPSIS Analyser has got Built in facility for Temperature /Pressure/Moisture/O2 Compensation. Either real time measurement values or direct constant values can be given for Normalisation . ( As per Regulatory Requirement)

#### Flue Gas From 15 Mtr Height of Stack with 45% Moisture

0

opsis.se



## Gas Authority of India Limited : Refinery Application

Pre Installation stage of 2 inch Pipe from Hazardous Area to safe area

Blower to transport the Flue gas from 150,180,170 mtrs



- In Refineries CEMs installation is challenging due to Hazardous area Lessons Learnt from restrictions.
   GAIL Installation
- In Hazardous appli