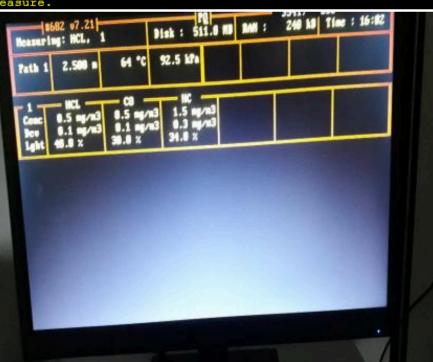

## anxess -Waste Incinertaor-Working Since 2016

- <u>Measurements Gases</u>: SO2, NO, NOx, HCL, CL2, HC, NH3 & CO.
  - PROCESS DATA :
- 1. Temp. : Less than 100\*C 2. Pressure : Normal
- 3. Moisture : > 60%.
- 4. Dust Level : Almost NIL.
- 5. Stack Material : FRP Stack.

Click to edit the title text format

| Measurii         | ng: SO2,                                | 1 88:19 | Bisk : 512.7 MB | RAM : | 35935<br><b>173</b> |
|------------------|-----------------------------------------|---------|-----------------|-------|---------------------|
| Path 1           | 3.380 m                                 | 55 °C   | 101.3 kPa       |       |                     |
| Conc 48<br>Dev 8 | \$02<br>8.7 mg/m3<br>8.2 mg/m3<br>8.5 % |         |                 |       |                     |

| Measuring: S02, 2<br>Path 1 2 25           |              |                        |        |
|--------------------------------------------|--------------|------------------------|--------|
|                                            |              |                        | 12.3   |
| - 1                                        | 78 ℃<br>65 ℃ | 101.3 kPa<br>101.3 kPa | Path 2 |
| Conc 208.0 ng/n3<br>Dev 0.9 ng/n3          |              |                        |        |
| Lght 67.6 %<br>2                           |              |                        |        |
| Dev 0.1 mg/m3<br>Lght 76.9 %               |              |                        |        |
| - 3 SO2<br>Conc 3.4 mg/n3<br>Dev 8.8 mg/n3 | -+           |                        |        |
| Lght 80.5 ¥                                |              |                        |        |

#### leasurement screen

| #865 ⊽7.<br>Measuring: SO2                    |              | Disk : 2147             | MB RAM :  | 950<br>Time : 14:08 |
|-----------------------------------------------|--------------|-------------------------|-----------|---------------------|
| Path 1 2.000                                  | m 176 °C     | 99.7 kPa                |           |                     |
| Conc 91.8 mg/r<br>Dev 0.5 mg/r<br>Lght 28.1 % | 13 4.2 mg/m3 | 18.9 mg/m3<br>0.1 mg/m3 | 0.6 mg/m3 |                     |

#### leasure.

Conc = an averaged value of thousands of measurements

Dev = standard deviation of concentration values

Light = a light intensity value of each gas

0 opsis.se