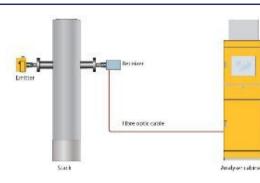

#### In-Situ, cross-stack (Spectrometer in stack)

- + Representable sample
- + Meeting US EPA calibration requirements
- + TUV approved
- Analyser Stack Mounted(vibrations, temper)
  - Limited number of gases can be monitored

#### Situ, cross-stack (Spectrometer in A/C Room)

- + Reliable (analyser not stack mounted (OPSIS)
- + Representable sample
- + Meeting US EPA calibration requirements
- + TUV approved ( OPSIS)
- + Several hundreds of references world-wide
- Cross interference possible (non-DOAS systems)

#### **Insitu – Spectrometer in Stack Complete Electronics in Stack**

Insitu – Spectrometer in Air Condition Room

#### In-Situ, cross-stack (Spectrometer in stack)

- + Representable sample
- + Meeting US EPA calibration requirements
- + TUV approved
- Analyser Stack Mounted(vibrations,
- temper)

- Limited number of gases can be monitored