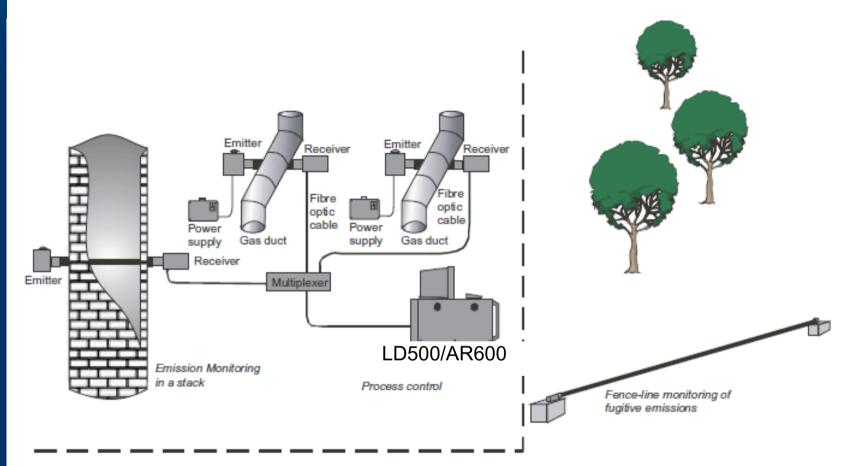

## Monitoring AQM, CEM and Process using one analyser

The Opsis system is designed for process controll, emissions monitoring and fence-line monitoring of fugetive emissions at and around a fertilizer plant.