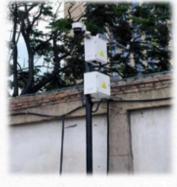

#### **Insitu – Spectrometer in Stack Complete Electronics in Stack**

Insitu – Spectrometer in Air Condition Room