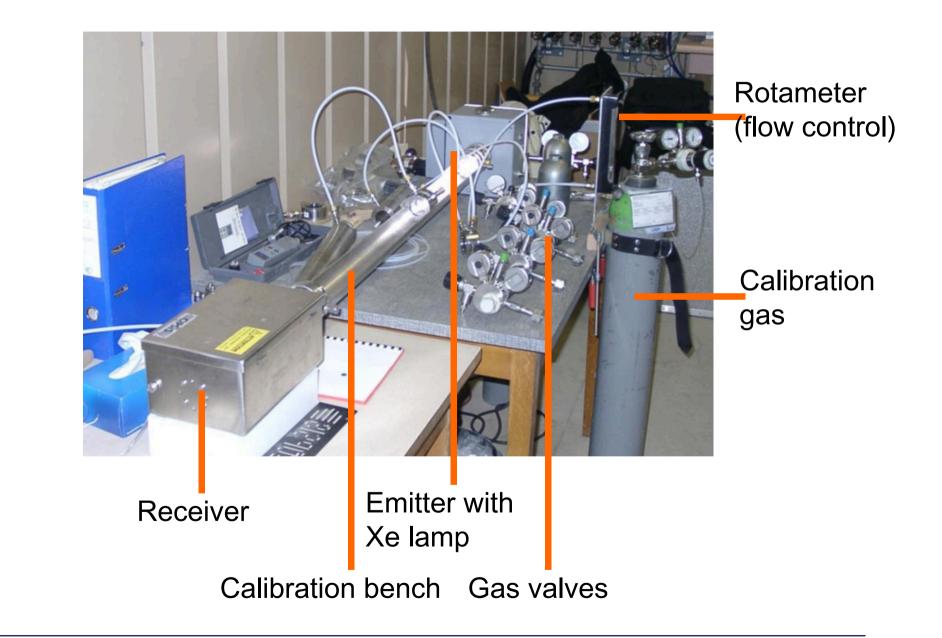

, JOINT REASEARCH CENTRE, (ISPRA) ITALY |  |
| 13                                 | EMC,SWEDEN                                                   |  |
| 14                                 | ROMANIAN BEAURE OF LEGAL METROLOGY ,ROMANIA                  |  |
| 15                                 | UMEG ,GERMANY                                                |  |
| 16                                 | METROLOGY INSTITUTE, BULGARIA                                |  |
| 17 RUSSIAN APPROVAL AGENCY, RUSSIA |                                                              |  |
| 18                                 | LATVIAN HYDROMETROLOGICAL AGENCY, LATVIA                     |  |
| 19                                 | BELARUS APPROVAL AGENCYREPUBLIC OF BELARUS                   |  |



# CALIBRATION











## CONNECTIVITY TO STATE PCB & CPCB

# WT 256: Transfers Real Time Data to CPCB/SPCB/ANY FTP

M2M Device for Data Transfer of Any Application as Environmental/ Solar/ Flow/ Cold Storage/ Energy & Hydro



#### CENTRAL POLLUTION CONTROL BOARD (REAL TIME DATA MONITORING SYSTEM) www.nevcodata.com













| EMMISSION MONITORING SYSTEM                   | PORTABLE FLUE GAS ANALYZER       |
|-----------------------------------------------|----------------------------------|
| EFFLUENT WATER QUALITY SYSTEMS                | FLOW METERS (LIQUID, GAS, STEAM) |
| AUTOMATIC WEATHER STATION                     | HYDROGEN PURITY ANALYZERS        |
| STACK DUST & FLOW MONITORING<br>SYSTEM        | MANOMETERS                       |
| ONLINE NEUTRON ACTIVATION COAL ANALYZER       | PITOT TUB