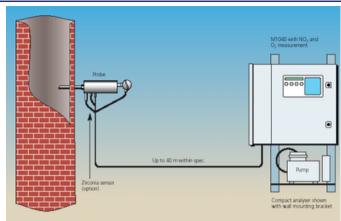

#### In-Situ, Probe Type Simple installation

w cross interference sensitivity

- nited number of gases can be monitored
- me models do not meet US EPA requirements
- t representative sample
- lyser stack mounted (vibrations, temperature)

#### **Probe Type**

- + No sample system
- + Partly non-contact measurements
- Probe exposed for flue gas
- Analyser exposed for rain, humidity, sun radiation etc.

#### In-Situ, Probe Type

#### + Simple installation

- + Low cross interference sensitivity
- Limited number of gases can be monitored
- Some models do not meet US EPA requirements
- Not representative sample
- Analyser stack mounted (vibrations, temperature)