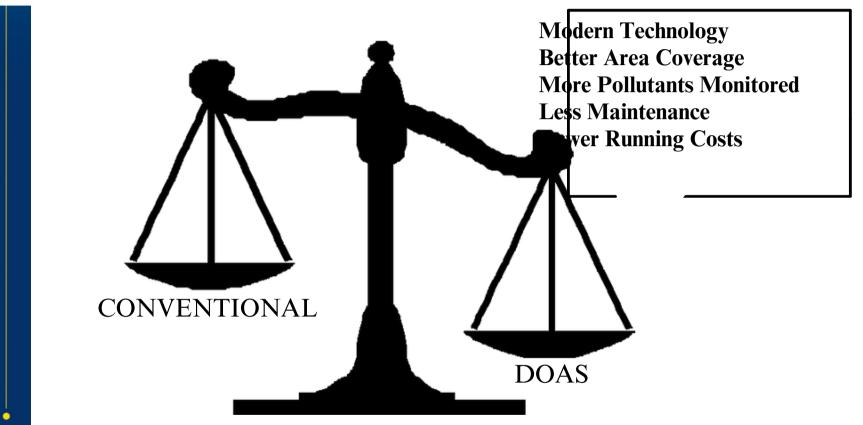

Complete range of sensor with analogue output to measure all the meteorological parameters

- Combination of UV and IR analysers allows measurements of hundreds of gas compounds !
- Non Sampling Monitoring Solution, for Maximum Reliability and Minimum of Maintenance