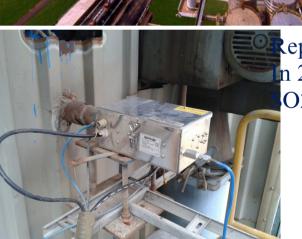

## STORY OF INSITU PROBE TYPE ANALYSER ON 1ST DAY

#### **Probe Type**

- + No sample system
- + Partly non-contact measurements
- Probe exposed for flue gas
- Analyser exposed for rain, humidity, sun radiation etc.

## MORE CLOSER LOOK ON THE INSITU PROBE TYPE ANALYSER : SINTERED FILTERS WORKING OPSISSI DIFFUSION PRINCIPLE GETTING CHOKED !!!

umber>

## **CLEANING WITH HIGH PURGE AIR :**

LE