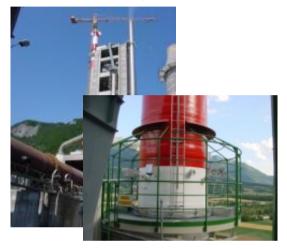

## **INSITU CROSS STACK**

OPSIS

#### **INSITU CROSS STACK TYPE**

One analyser used for monitoring 6 locations !

No sampling system or gas conditioning!

In operation for almost 20 years !

- Reduced cost
- Reduced maintenance
- Reduced calibrations
- Suitable for DeSOx, DeNOx
- Optical Multiplexing
- No Pump
- No sampling Line
- Digital Analysis