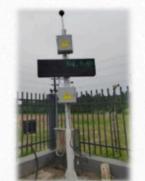

#### SO2,NO2,O3,NH3,BTX MONITORING IN AMBIENT AREA UPTO 2 KM

#### **Fence-Line Monitoring**