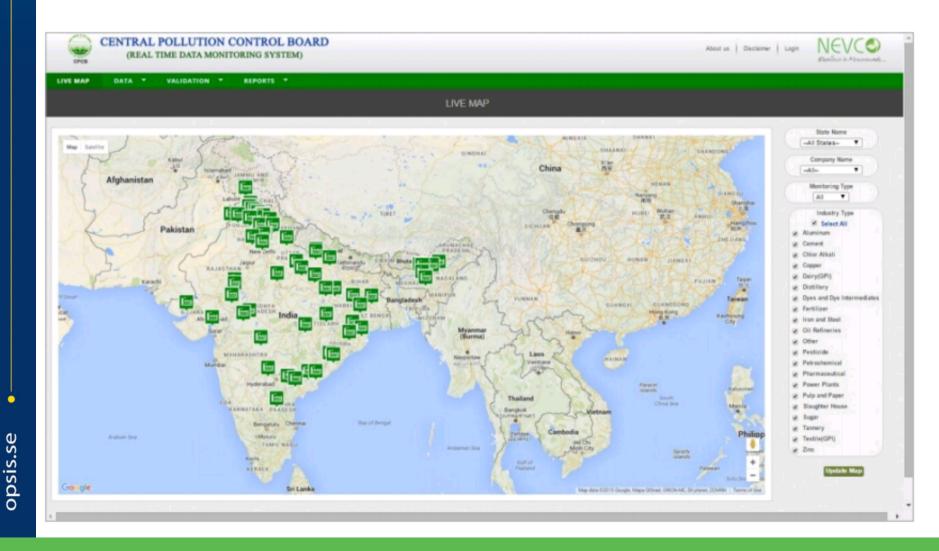

## CONNECTIVITY TO STATE PCB & CPCB

# WT 256: Transfers Real Time Data to CPCB/SPCB/ANY FTP

M2M Device for Data Transfer of Any Application as Environmental/ Solar/ Flow/ Cold Storage/ Energy & Hydro

#### CENTRAL POLLUTION CONTROL BOARD (REAL TIME DATA MONITORING SYSTEM) www.nevcodata.com

| EMMISSION MONITORING SYSTEM                   | PORTABLE FLUE GAS ANALYZER       |
|-----------------------------------------------|----------------------------------|
| EFFLUENT WATER QUALITY SYSTEMS                | FLOW METERS (LIQUID, GAS, STEAM) |
| AUTOMATIC WEATHER STATION                     | HYDROGEN PURITY ANALYZERS        |
| STACK DUST & FLOW MONITORING<br>SYSTEM        | MANOMETERS                       |
| ONLINE NEUTRON ACTIVATION COAL ANALYZER       | PITOT TUBE                       |
| ONLINE COAL ASH ANALYZER                      | ZIRCONIA O2 ANALYSER             |
| ONLINE MOISTURE ANALYZER                      | NOISE LEVEL MONITOR              |
| ONLINE CROSS BELT ANALYZER                    | INDOOR AIR QUALITY METERS        |
| REAL TIME DATA TRANSMISSION TO<br>CPCB & SPCB | IR THERMOMETERS AND<br>COUNT ON  |