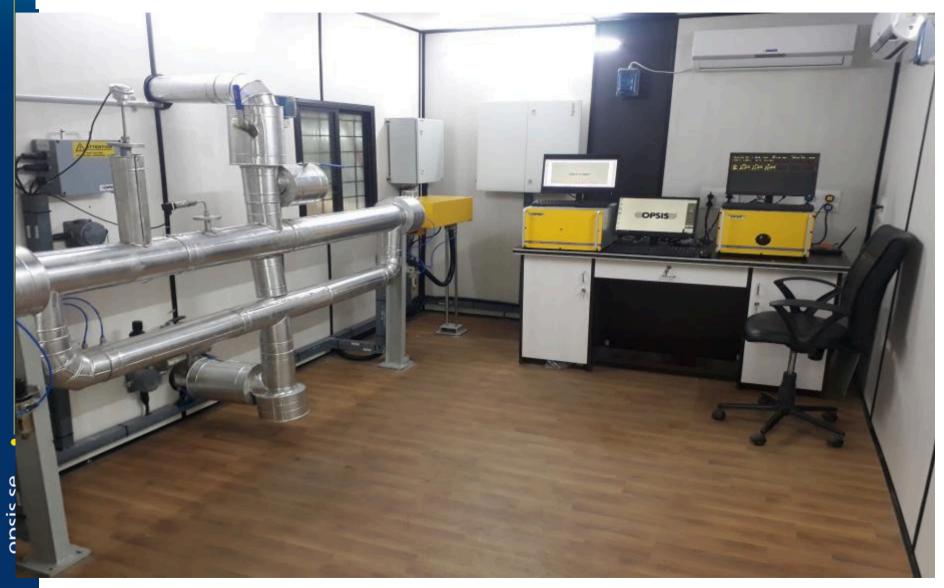

ort the Flue gas from 150,180,170 mtrs



- In Refineries CEMs installation is challenging due to Hazardous area Lessons Learnt from restrictions.
   GAIL Installation
- In Hazardous application also we can install OPSIS CEMs by bringing the Flue Gas to a safe area.
- Efficient Operation of Fast Loop (upto 180 mtrs) with suitable Blower & VFD technology.
- Cross road Fast Loop installation from Hazardous area to safe area.
- With Technical strength, How to win a project with a single bidder process.



#### **Total Mercury Monitoring in Power Plants (India)**



#### OPSIS CASE STUDY - LANXESS INDIA - NAGDA - M.P. - INDIA

# Click to edit the title text format



## www.nevcoengineers.com

#### OPSIS CASE STUDY – LANXESS INDIA – NAGDA – M.P. – INDIA

# Click to edit the title text format



## www.nevcoengineers.com

#### UNCK TO FOUL THE THE TEXT TOTTEN

- For UV and IR DOAS systems
- High pressure arc lamp
- Two versions; Type A and Type B
- Type A for deep UV, generates ozone





#### **Technical Specifications**

These of James A 150 tat D 150 tat





## SO2 NO NO2 NOX NH3 Total Hg +UV Gases

# The IR-DOAS Gas Analyser :AR650



IR Gases

 $CO_2$ ,  $H_2S$ ,  $NH_3$ , HF,

HCI,  $H_2O$ ,  $CH_4$ , CO,

O<sub>2</sub> and temperature

The Laser-Diode Gas Analyser :LD500

OPSIS

# format



## In India : Total mercury Monitoring : 1.Birla Copper, Dahej : 1No. 2.Utkal Alumina , Rayagada, Odisha ; 3 Nos 3. Nalco Angul – 2Nos.

| Client                       | Country   | Application        | Year | Gases Monitored                                   |
|----------------------