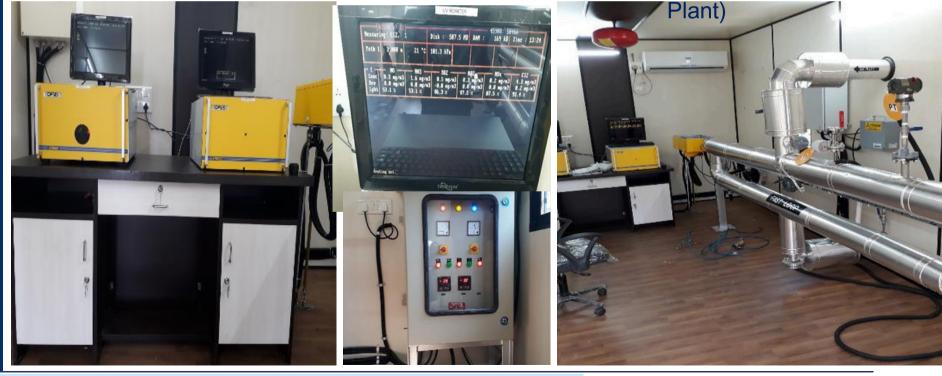

Click to edit the title text format

| Measurii         | ng: SO2,                                | 1 88:19 | Bisk : 512.7 MB | RAM : | 35935<br><b>173</b> |
|------------------|-----------------------------------------|---------|-----------------|-------|---------------------|
| Path 1           | 3.380 m                                 | 55 °C   | 101.3 kPa       |       |                     |
| Conc 48<br>Dev 8 | \$02<br>8.7 mg/m3<br>8.2 mg/m3<br>8.5 % |         |                 |       |                     |

| Measuring: S02, 2<br>Path 1 2 25           |              |                        |        |
|--------------------------------------------|--------------|------------------------|--------|
|                                            |              |                        | 12.3   |
| - 1                                        | 78 ℃<br>65 ℃ | 101.3 kPa<br>101.3 kPa | Path 2 |
| Conc 208.0 ng/n3<br>Dev 0.9 ng/n3          |              |                        |        |
| Lght 67.6 %<br>2                           |              |                        |        |
| Dev 0.1 mg/m3<br>Lght 76.9 %               |              |                        |        |
| - 3 SO2<br>Conc 3.4 mg/n3<br>Dev 8.8 mg/n3 | -+           |                        |        |
| Lght 80.5 ¥                                |              |                        |        |

#### leasurement screen

| #865 ⊽7.<br>Measuring: SO2                    |              | Disk : 2147             | MB RAM :  | 950<br>Time : 14:08 |
|-----------------------------------------------|--------------|-------------------------|-----------|---------------------|
| Path 1 2.000                                  | m 176 °C     | 99.7 kPa                |           |                     |
| Conc 91.8 mg/r<br>Dev 0.5 mg/r<br>Lght 28.1 % | 13 4.2 mg/m3 | 18.9 mg/m3<br>0.1 mg/m3 | 0.6 mg/m3 |                     |

#### leasure.

Conc = an averaged value of thousands of measurements

Dev = standard deviation of concentration values

Light = a light intensity value of each gas

0 opsis.se