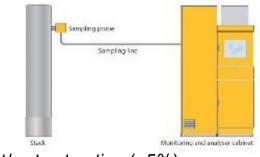

format

Cross-stack in-situ (~85%)

Fast-loop in-situ (~10%)

Hot/wet extractive (~5%)