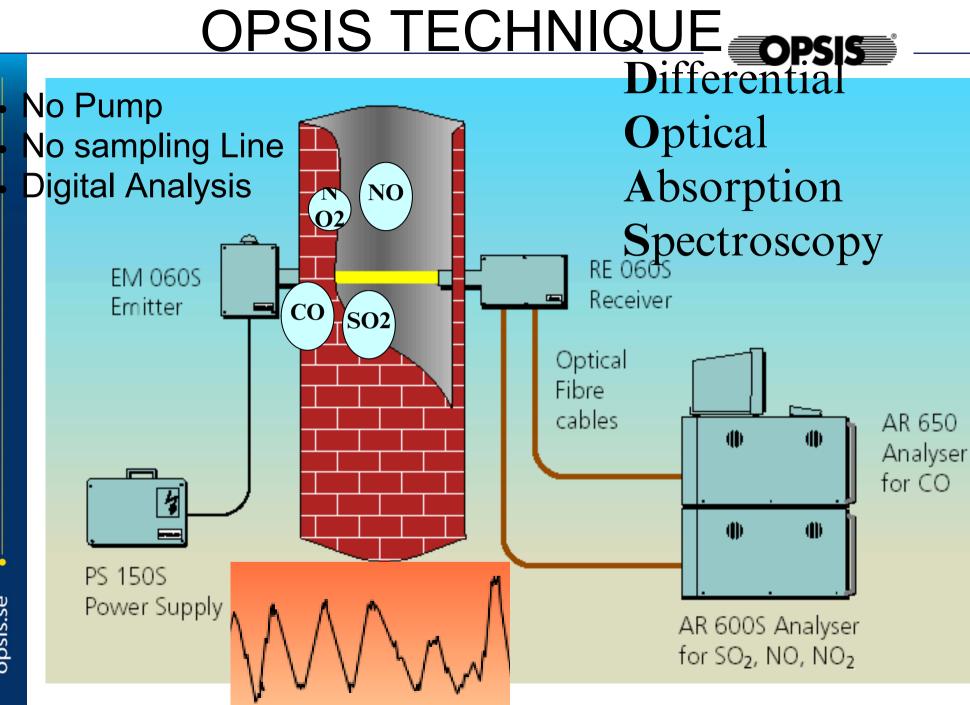

#### **INSITU CROSS STACK TYPE**

One analyser used for monitoring 6 locations !

No sampling system or gas conditioning!

In operation for almost 20 years !

- Reduced cost
- Reduced maintenance
- Reduced calibrations
- Suitable for DeSOx, DeNOx
- Optical Multiplexing
- No Pump
- No sampling Line
- Digital Analysis

## **Continuous Emission Monitoring**

Methods (<u>3 Extractive + 3 Insitu) = Totally 6</u> YOU NEED TO CHOOSE ONE

Dry extractive
 Wet-hot extractive
 Dilution extractive

opsis.se

- 4. In Situ Probe Type-diffusion
- 5. In Situ Cross Stack Type— Spectrometer in Stack
- 6. In Situ Cross Stack Type— Spectrometer in A/C Room

## <u>Techniques</u>

- DOAS
- FTIR
- NDIR
- IR absorption
- UV absorption
- Chemiluminescence
- UV-fluorescence
- Laser Diode

Filters Heaters Dryers Sample lines Multiple connectors Multiple tubing Detectors Sensors Orifices