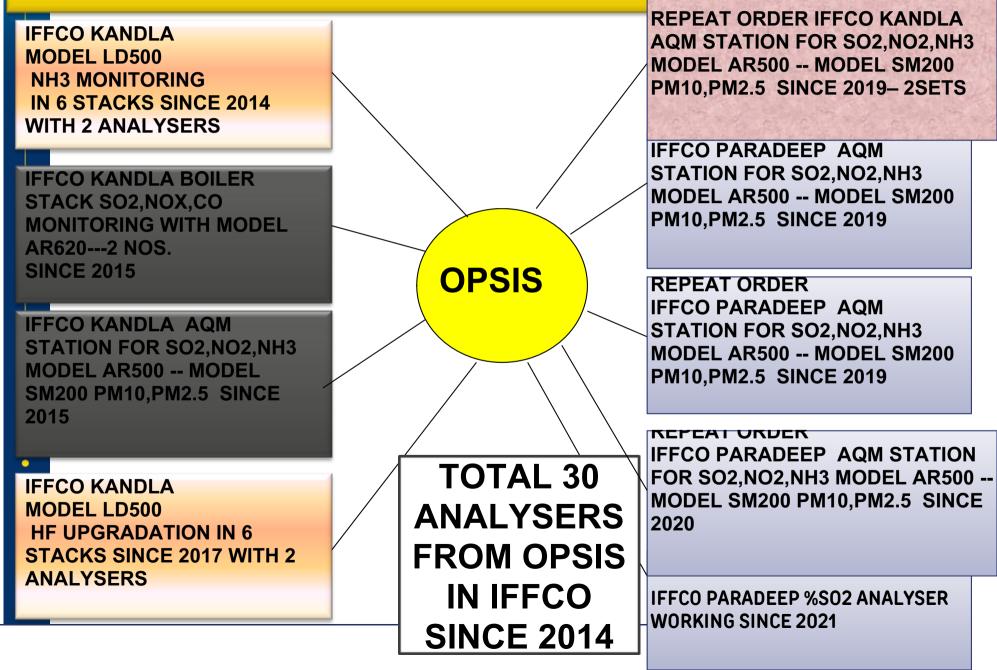

### **OPSIS REFERENCES IN INDIA WITH IFFCO SINCE 2014**

| 1                                | l                                                                                                                                                                                                                                                                                                                                                                                                                                                                                                                                                                                                                                                                                                                                                         |                                                                                                                                                                                                                                                                                                                                                                                                                                                                                                                                                                                                                                                                                                                                                                                                                                                                                                                                                                 |
|----------------------------------|-----------------------------------------------------------------------------------------------------------------------------------------------------------------------------------------------------------------------------------------------------------------------------------------------------------------------------------------------------------------------------------------------------------------------------------------------------------------------------------------------------------------------------------------------------------------------------------------------------------------------------------------------------------------------------------------------------------------------------------------------------------|-----------------------------------------------------------------------------------------------------------------------------------------------------------------------------------------------------------------------------------------------------------------------------------------------------------------------------------------------------------------------------------------------------------------------------------------------------------------------------------------------------------------------------------------------------------------------------------------------------------------------------------------------------------------------------------------------------------------------------------------------------------------------------------------------------------------------------------------------------------------------------------------------------------------------------------------------------------------|
| TATA STEEL LONG PRODUCTS         | JHK                                                                                                                                                                                                                                                                                                                                                                                                                                                                                                                                                                                                                                                                                                                                                       | KANE SPARES                                                                                                                                                                                                                                                                                                                                                                                                                                                                                                                                                                                                                                                                                                                                                                                                                                                                                                                                                     |
| TATA STEEL LONG PRODUCTS JODA    | OD                                                                                                                                                                                                                                                                                                                                                                                                                                                                                                                                                                                                                                                                                                                                                        | SINTROL 305 QAL                                                                                                                                                                                                                                                                                                                                                                                                                                                                                                                                                                                                                                                                                                                                                                                                                                                                                                                                                 |
| TATA STEEL LIMITED KHAPOLI       | MH                                                                                                                                                                                                                                                                                                                                                                                                                                                                                                                                                                                                                                                                                                                                                        | FLOW METER                                                                                                                                                                                                                                                                                                                                                                                                                                                                                                                                                                                                                                                                                                                                                                                                                                                                                                                                                      |
| TATA STEEL LONG PRODUCTS LTD     | OD                                                                                                                                                                                                                                                                                                                                                                                                                                                                                                                                                                                                                                                                                                                                                        | KANE 905                                                                                                                                                                                                                                                                                                                                                                                                                                                                                                                                                                                                                                                                                                                                                                                                                                                                                                                                                        |
| TATA STEEL LONG PRODUCTS LTD     | OD                                                                                                                                                                                                                                                                                                                                                                                                                                                                                                                                                                                                                                                                                                                                                        | CO ANALYSER                                                                                                                                                                                                                                                                                                                                                                                                                                                                                                                                                                                                                                                                                                                                                                                                                                                                                                                                                     |
| TATA STEEL BSL                   | OD                                                                                                                                                                                                                                                                                                                                                                                                                                                                                                                                                                                                                                                                                                                                                        | LVL INTERFACE ANALYSER                                                                                                                                                                                                                                                                                                                                                                                                                                                                                                                                                                                                                                                                                                                                                                                                                                                                                                                                          |
| TATA BSL LTD                     | MH                                                                                                                                                                                                                                                                                                                                                                                                                                                                                                                                                                                                                                                                                                                                                        | EQMS                                                                                                                                                                                                                                                                                                                                                                                                                                                                                                                                                                                                                                                                                                                                                                                                                                                                                                                                                            |
| TATA STEEL BSL LTD               | MH                                                                                                                                                                                                                                                                                                                                                                                                                                                                                                                                                                                                                                                                                                                                                        | HCL ANALYSER                                                                                                                                                                                                                                                                                                                                                                                                                                                                                                                                                                                                                                                                                                                                                                                                                                                                                                                                                    |
| TATA STEEL LONG PRODUCTS LTD     | OD                                                                                                                                                                                                                                                                                                                                                                                                                                                                                                                                                                                                                                                                                                                                                        | CONDUCTVITY METER                                                                                                                                                                                                                                                                                                                                                                                                                                                                                                                                                                                                                                                                                                                                                                                                                                                                                                                                               |
| TATA STEEL LONG PRODUCTS LTD     | JHK                                                                                                                                                                                                                                                                                                                                                                                                                                                                                                                                                                                                                                                                                                                                                       | WEATHER STATION                                                                                                                                                                                                                                                                                                                                                                                                                                                                                                                                                                                                                                                                                                                                                                                                                                                                                                                                                 |
| TATA STEEL LONG PRODUCTS LTD.    | JHK                                                                                                                                                                                                                                                                                                                                                                                                                                                                                                                                                                                                                                                                                                                                                       | CALIB FGAQUINTOX                                                                                                                                                                                                                                                                                                                                                                                                                                                                                                                                                                                                                                                                                                                                                                                                                                                                                                                                                |
| TATA STEEL LONG PRODUCTS LTD     |                                                                                                                                                                                                                                                                                                                                                                                                                                                                                                                                                                                                                                                                                                                                                           | CMC FOR KANE 9206                                                                                                                                                                                                                                                                                                                                                                                                                                                                                                                                                                                                                                                                                                                                                                                                                                                                                                                                               |
| TATA STEEL LONG PRODUCTS         |                                                                                                                                                                                                                                                                                                                                                                                                                                                                                                                                                                                                                                                                                                                                                           | CO ANALYSER                                                                                                                                                                                                                                                                                                                                                                                                                                                                                                                                                                                                                                                                                                                                                                                                                                                                                                                                                     |
| TATA POWER (MAITHON POWER)       |                                                                                                                                                                                                                                                                                                                                                                                                                                                                                                                                                                                                                                                                                                                                                           | DATA TRANS                                                                                                                                                                                                                                                                                                                                                                                                                                                                                                                                                                                                                                                                                                                                                                                                                                                                                                                                                      |
| TATA SPONGE IRON                 | OD                                                                                                                                                                                                                                                                                                                                                                                                                                                                                                                                                                                                                                                                                                                                                        | SAMPLE PROBE                                                                                                                                                                                                                                                                                                                                                                                                                                                                                                                                                                                                                                                                                                                                                                                                                                                                                                                                                    |
| TATA SPONGE IRON LTD             | OD                                                                                                                                                                                                                                                                                                                                                                                                                                                                                                                                                                                                                                                                                                                                                        | S305                                                                                                                                                                                                                                                                                                                                                                                                                                                                                                                                                                                                                                                                                                                                                                                                                                                                                                                                                            |
| TATA SPONGE IRON                 | OD                                                                                                                                                                                                                                                                                                                                                                                                                                                                                                                                                                                                                                                                                                                                                        | OPSIS AQM WITH 3YRS CMC                                                                                                                                                                                                                                                                                                                                                                                                                                                                                                                                                                                                                                                                                                                                                                                                                                                                                                                                         |
| TATA STEEL LONG PRODUCTS LTD     | OD                                                                                                                                                                                                                                                                                                                                                                                                                                                                                                                                                                                                                                                                                                                                                        | O2 ANALYSER                                                                                                                                                                                                                                                                                                                                                                                                                                                                                                                                                                                                                                                                                                                                                                                                                                                                                                                                                     |
| TATA Steel Long Products Limited | OD                                                                                                                                                                                                                                                                                                                                                                                                                                                                                                                                                                                                                                                                                                                                                        | AR602Z (SO2)                                                                                                                                                                                                                                                                                                                                                                                                                                                                                                                                                                                                                                                                                                                                                                                                                                                                                                                                                    |
| TATA Steel Long Products Limited | OD                                                                                                                                                                                                                                                                                                                                                                                                                                                                                                                                                                                                                                                                                                                                                        | SPM                                                                                                                                                                                                                                                                                                                                                                                                                                                                                                                                                                                                                                                                                                                                                                                                                                                                                                                                                             |
|                                  | TATA STEEL LONG PRODUCTS JODA<br>TATA STEEL LIMITED KHAPOLI<br>TATA STEEL LONG PRODUCTS LTD<br>TATA STEEL BSL<br>TATA STEEL BSL<br>TATA BSL LTD<br>TATA STEEL BSL LTD<br>TATA STEEL BSL LTD<br>TATA STEEL LONG PRODUCTS LTD<br>TATA STEEL LONG PRODUCTS LTD<br>TATA STEEL LONG PRODUCTS LTD.<br>TATA STEEL LONG PRODUCTS LTD.<br>TATA STEEL LONG PRODUCTS LTD<br>TATA SPONGE IRON<br>TATA SPONGE IRON<br>TATA SPONGE IRON<br>TATA STEEL LONG PRODUCTS LTD<br>TATA STEEL LONG PRODUCTS LTD<br>TATA STEEL LONG PRODUCTS LTD | TATA STEEL LONG PRODUCTS JODAODTATA STEEL LIMITED KHAPOLIMHTATA STEEL LONG PRODUCTS LTDODTATA STEEL LONG PRODUCTS LTDODTATA STEEL BSLODTATA STEEL BSLMHTATA STEEL BSL LTDMHTATA STEEL LONG PRODUCTS LTDODTATA STEEL LONG PRODUCTS LTDODTATA STEEL LONG PRODUCTS LTDODTATA STEEL LONG PRODUCTS LTDJHKTATA STEEL LONG PRODUCTS LTDJHKTATA STEEL LONG PRODUCTS LTDJHKTATA STEEL LONG PRODUCTS LTDJHKTATA STEEL LONG PRODUCTS LTDODTATA STEEL LONG PRODUCTS LTDODTATA STEEL LONG PRODUCTS LTDODTATA SPONGE IRONODTATA SPONGE IRON LTDODTATA STEEL LONG PRODUCTS LTDODTATA STEEL LONG PRODUCTS LTDODTATA SPONGE IRON LTDODTATA STEEL LONG PRODUCTS LTDOD |