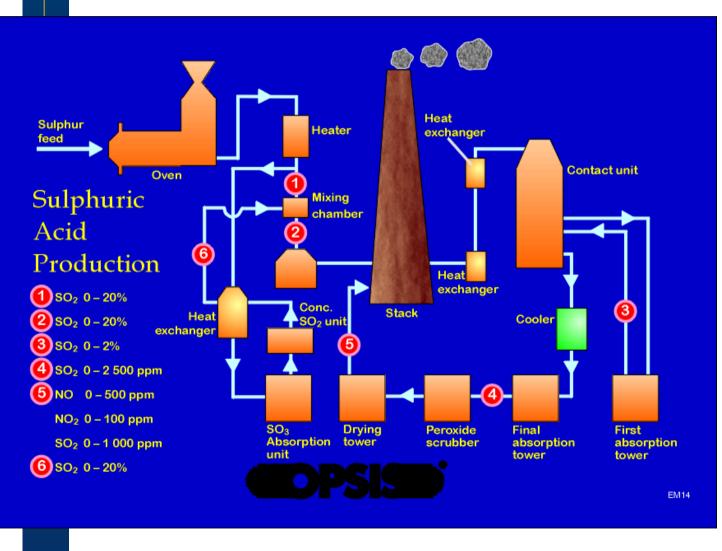

#### **Chemical Industries**

Sulfuric Acid plants

**EXCLUSIVE DISTRIBUTOR IN INDIA SINCE** 1999

NEVCO ENGINEERS PVT LTD, New Delhi (Having 15 Branch Offices across India) ( AN ISO 9001 , ISO 27001 COMPANY)