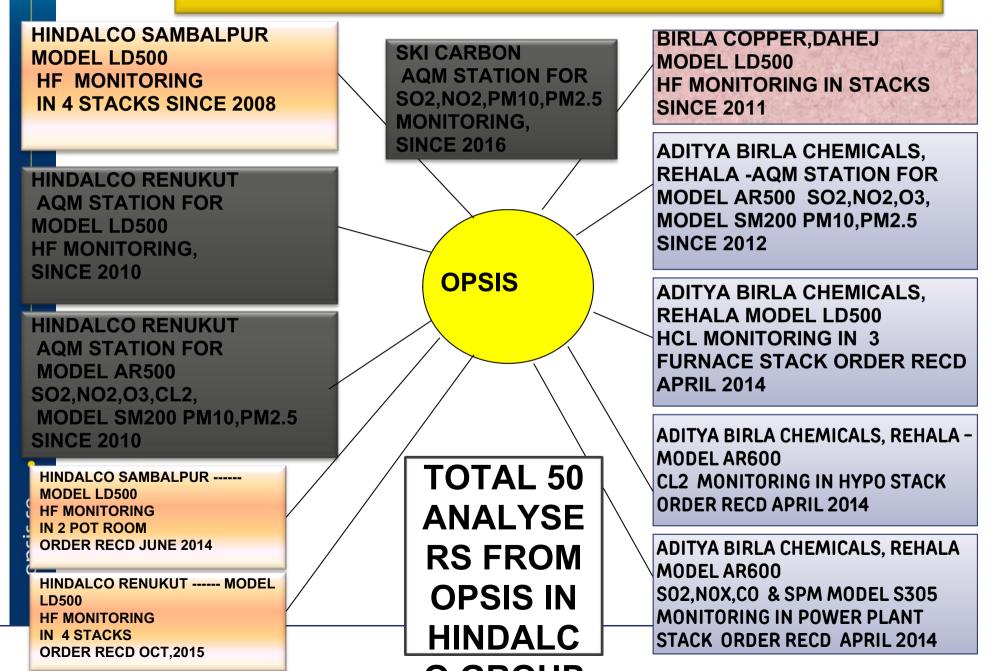

|  |  |
| 15 ACC, CHANDRAPUR               | APR,2018    | CEMS   | SO2,NOX,CO,CO2,H2O                              |  |  |
| 16 ACC ,LAKHERI                  | Jun-18      | CAAQMS | SO2, NO2,CO PM10, PM2.5                         |  |  |
| 17 JK CEMENT, MANGROL            | Jan-19      | CEMS   | SO2,NOX,CO,O2                                   |  |  |
| 18 JK CEMENT, MANGROL            | Jan-19      | CEMS   | SO2,NOX,CO,O2                                   |  |  |
| 19 JSW,MUMBAI                    | Jun-19      | CAAQMS | SO2, NO2,CO PM10, PM2.5                         |  |  |
| 20 ACC- WADI                     | Aug-19      | CEMS   | SO2, NO, NO2,NOX6 STACKS                        |  |  |

•

### OPSIS REFERENCES IN INDIA WITH HINDALCO GROUP SINCE 2008



### **OPSIS REFERENCES IN INDIA WITH IFFCO SINCE 2014**





| 1                                | l