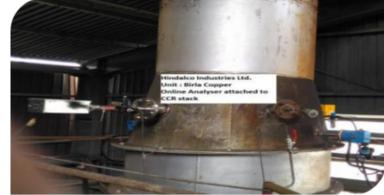

## Birla Copper-Working Since 2016

- Requirement :for ( for 14 stacks)
- COMPETITORS : Siemens—TDL for HF,NH3.
- Adage Automation Extractive Analyser for SO2.
- CODEL-SO2.
- SICK --SO2,HF,NH3.
- Order :LD500- 2NOS. UV 8NOS. Mercury- 1no.

### OPSIS REFERENCES IN INDIA WITH HINDALCO GROUP SINCE 2008