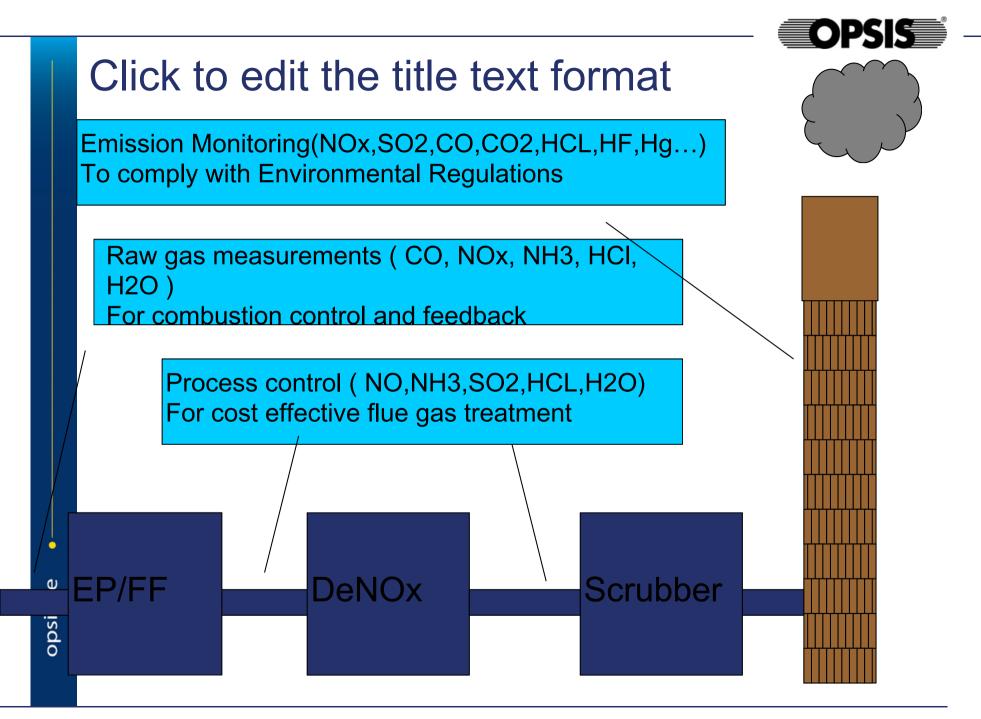

#### **INTRODUCTION**

**OPSIS** is a Swedish company which develops, Manufactures and supplies total solutions for

Ambient Air Quality Monitoring, Stack Emission Monitoring and software tools for Air Quality Management.

#### Waste Incineration

#### Cement plants

#### Steel plants

#### **Chemical Industries**

Sulfuric Acid plants

**EXCLUSIVE DISTRIBUTOR IN INDIA SINCE** 1999

NEVCO ENGINEERS PVT LTD, New Delhi (Having 15 Branch Offices across India) ( AN ISO 9001 , ISO 27001 COMPANY)