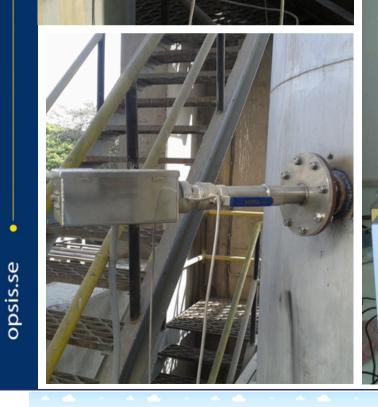

#### **Insitu – Spectrometer in Stack Complete Electronics in Stack**

Insitu – Spectrometer in Air Condition Room

#### **INSITU CROSS STACK TYPE**

One analyser used for monitoring 6 locations !

No sampling system or gas conditioning!

In operation for almost 20 years !

- Reduced cost
- Reduced maintenance
- Reduced calibrations
- Suitable for DeSOx, DeNOx
- Optical Multiplexing
- No Pump
- No sampling Line
- Digital Analysis