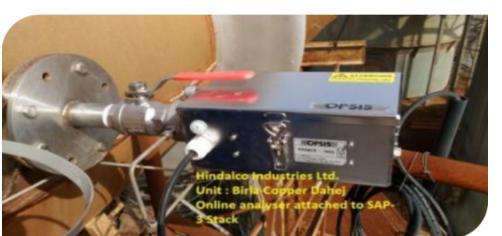

** WAS NOT WORKING.



## Highly Corrosive

- IF FGD Stopped :-
- SO2:: 6500 mg/m3
- H2SO4 FORMATION
- HARSH ENVIROMENT





## anxess -Waste Incinertaor-Working Since 2016

- <u>Measurements Gases</u>: SO2, NO, NOx, HCL, CL2, HC, NH3 & CO.
  - PROCESS DATA :
- 1. Temp. : Less than 100\*C 2. Pressure : Normal
- 3. Moisture : > 60%.
- 4. Dust Level : Almost NIL.
- 5. Stack Material : FRP Stack.





Spent Money Bought Extractive Electro Chemical System Learnt Lesson Then after 1 year Bought OPSIS System Then again after 1 Year Placed Repeat Order.(New



## Birla Copper-Working Since 2016

- Requirement :for ( for 14 stacks)
- COMPETITORS : Siemens—TDL for HF,NH3.
- Adage Automation Extractive Analyser for SO2.
- CODEL-SO2.
- SICK --SO2,HF,NH3.
- Order :LD500- 2NOS. UV 8NOS. Mercury- 1no.







Click to edit the title text format





| Measurii         | ng: SO2,                                | 1 88:19 | Bisk : 512.7 MB | RAM : | 35935<br><b>173</b> |
|------------------|-----------------------------------------|---------|-----------------|-------|---------------------|
| Path 1           | 3.380 m                                 | 55 °C   | 101.3 kPa       |       |                     |
| Conc 48<br>Dev 8 | \$02<br>8.7 mg/m3<br>8.2 mg/m3<br>8.5 % |         |                 |       |                     |

| Measuring: S02, 2<br>Path 1 2 25           |              |                        |        |
|--------------------------------------------|--------------|------------------------|--------|
|                                            |              |