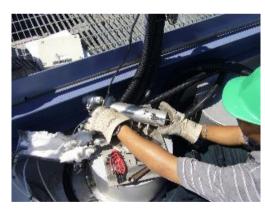

## STORY OF INSITU PROBE TYPE ANALYSER ON 1ST DAY

#### **Probe Type**

- + No sample system
- + Partly non-contact measurements
- Probe exposed for flue gas
- Analyser exposed for rain, humidity, sun radiation etc.

## MORE CLOSER LOOK ON THE INSITU PROBE TYPE ANALYSER : SINTERED FILTERS WORKING OPSISSI DIFFUSION PRINCIPLE GETTING CHOKED !!!

umber>