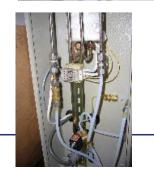

## STORY OF INSITU PROBE TYPE ANALYSER ON 1ST DAY

#### **Probe Type**

- + No sample system
- + Partly non-contact measurements
- Probe exposed for flue gas
- Analyser exposed for rain, humidity, sun radiation etc.

## MORE CLOSER LOOK ON THE INSITU PROBE TYPE ANALYSER : SINTERED FILTERS WORKING OPSISSI DIFFUSION PRINCIPLE GETTING CHOKED !!!

umber>