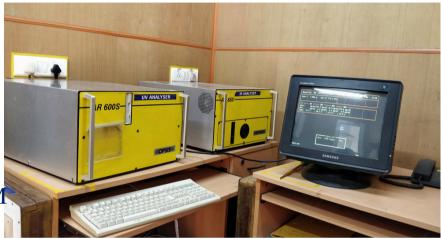

<sup>-</sup>EMP: 70-80 Deq. C **JO2: 10 PPM** 

**UV SPECTROMETER** 

Click to edit the title text format

| Measurii         | ng: SO2,                                | 1 88:19 | Bisk : 512.7 MB | RAM : | 35935<br><b>173</b> |
|------------------|-----------------------------------------|---------|-----------------|-------|---------------------|
| Path 1           | 3.380 m                                 | 55 °C   | 101.3 kPa       |       |                     |
| Conc 48<br>Dev 8 | \$02<br>8.7 mg/m3<br>8.2 mg/m3<br>8.5 % |         |                 |       |                     |

| Measuring: S02, 2<br>Path 1 2 25           |              |                        |        |
|--------------------------------------------|--------------|------------------------|--------|
|                                            |              |                        | 12.3   |
| - 1                                        | 78 ℃<br>65 ℃ | 101.3 kPa<br>101.3 kPa | Path 2 |
| Conc 208.0 ng/n3<br>Dev 0.9 ng/n3          |              |                        |        |
| Lght 67.6 %<br>2                           |              |                        |        |
| Dev 0.1 mg/m3<br>Lght 76.9 %               |              |                        |        |
| - 3 SO2<br>Conc 3.4 mg/n3<br>Dev 8.8 mg/n3 | -+           |                        |        |
| Lght 80.5 ¥                                |              |                        |        |

#### leasurement screen

| #865 ⊽7.<br>Measuring: SO2                    |              | Disk : 2147             | MB RAM :  | 950<br>Time : 14:08 |
|-----------------------------------------------|--------------|-------------------------|-----------|---------------------|
| Path 1 2.000                                  | m 176 °C     | 99.7 kPa                |           |                     |
| Conc 91.8 mg/r<br>Dev 0.5 mg/r<br>Lght 28.1 % | 13 4.2 mg/m3 | 18.9 mg/m3<br>0.1 mg/m3 | 0.6 mg/m3 |                     |

#### leasure.

Conc = an averaged value of thousands of measurements

Dev = standard deviation of concentration values

Light = a light intensity value of each gas

0 opsis.se