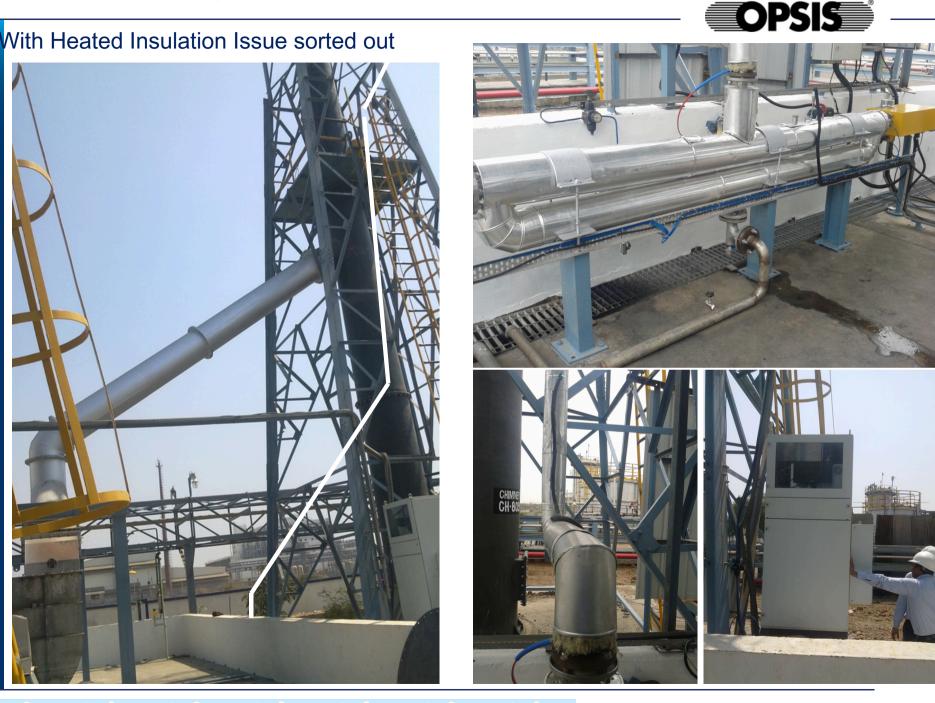

#### Flue Gas From 15 Mtr Height of Stack with 45% Moisture

0

opsis.se

## Gas Authority of India Limited : Refinery Application

Pre Installation stage of 2 inch Pipe from Hazardous Area to safe area

Blower to transport the Flue gas from 150,180,170 mtrs

- In Refineries CEMs installation is challenging due to Hazardous area Lessons Learnt from restrictions.
   GAIL Installation
- In Hazardous application also we can install OPSIS CEMs by bringing the Flue Gas to a safe area.
- Efficient Operation of Fast Loop (upto 180 mtrs) with suitable Blower & VFD technology.
- Cross road Fast Loop installation from Hazardous area to safe area.
- With Technical strength, How to win a project with a single bidder process.