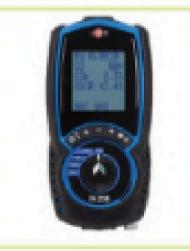

Click to edit the title text format

| Measurii         | ng: SO2,                                | 1 88:19 | Bisk : 512.7 MB | RAM : | 35935<br><b>173</b> |
|------------------|-----------------------------------------|---------|-----------------|-------|---------------------|
| Path 1           | 3.380 m                                 | 55 °C   | 101.3 kPa       |       |                     |
| Conc 48<br>Dev 8 | \$02<br>8.7 mg/m3<br>8.2 mg/m3<br>8.5 % |         |                 |       |                     |