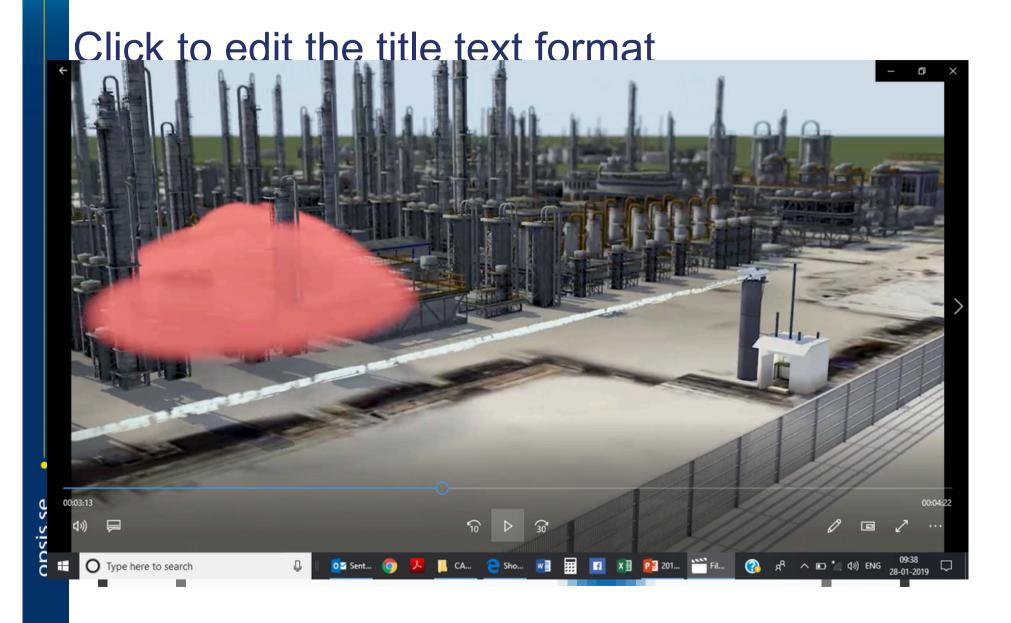

#### SO2,NO2,O3,NH3,BTX MONITORING IN AMBIENT AREA UPTO 2 KM

#### **Fence-Line Monitoring**