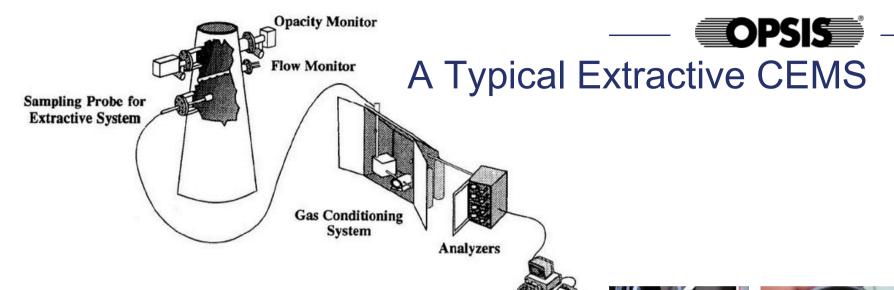

## **Continuous Emission Monitoring**

Methods (<u>3 Extractive + 3 Insitu) = Totally 6</u> YOU NEED TO CHOOSE ONE

Dry extractive
 Wet-hot extractive
 Dilution extractive

opsis.se

- 4. In Situ Probe Type-diffusion
- 5. In Situ Cross Stack Type— Spectrometer in Stack
- 6. In Situ Cross Stack Type— Spectrometer in A/C Room

## <u>Techniques</u>

- DOAS
- FTIR
- NDIR
- IR absorption
- UV absorption
- Chemiluminescence
- UV-fluorescence
- Laser Diode

Filters Heaters Dryers Sample lines Multiple connectors Multiple tubing Detectors Sensors Orifices

#### **Extractive Methods**

## **Extractive Methods**