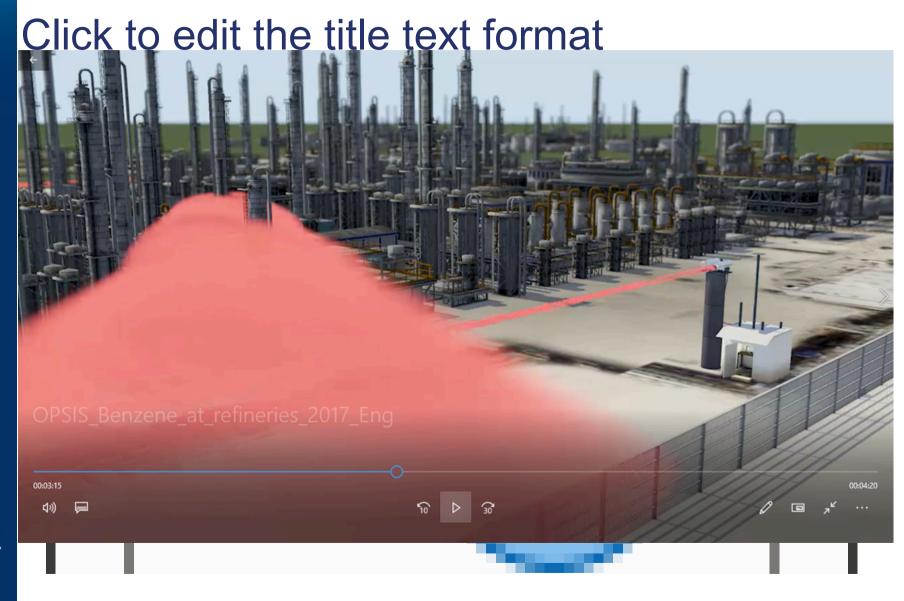

#### SO2,NO2,O3,NH3,BTX MONITORING IN AMBIENT AREA UPTO 2 KM

#### **Fence-Line Monitoring**