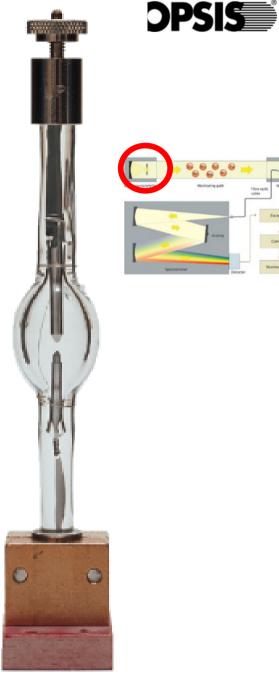

#### UNCK TO FOUL THE THE TEXT TOTTEN

- For UV and IR DOAS systems
- High pressure arc lamp
- Two versions; Type A and Type B
- Type A for deep UV, generates ozone

#### **Technical Specifications**

These of James A 150 tat D 150 tat