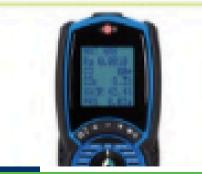

#### leasurement screen

| #865 ⊽7.<br>Measuring: SO2                    |              | Disk : 2147             | MB RAM :  | 950<br>Time : 14:08 |
|-----------------------------------------------|--------------|-------------------------|-----------|---------------------|
| Path 1 2.000                                  | m 176 °C     | 99.7 kPa                |           |                     |
| Conc 91.8 mg/r<br>Dev 0.5 mg/r<br>Lght 28.1 % | 13 4.2 mg/m3 | 18.9 mg/m3<br>0.1 mg/m3 | 0.6 mg/m3 |                     |

#### leasure.

Conc = an averaged value of thousands of measurements

Dev = standard deviation of concentration values

Light = a light intensity value of each gas

0 opsis.se