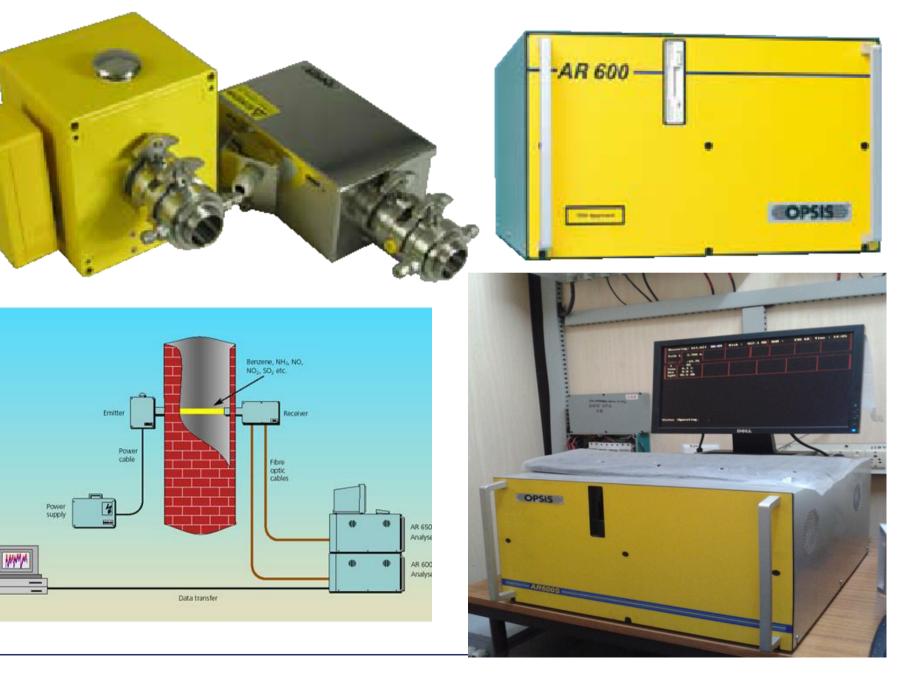

#### **Insitu – Spectrometer in Stack Complete Electronics in Stack**

Insitu – Spectrometer in Air Condition Room

#### **INSITU CROSS STACK TYPE**

One analyser used for monitoring 6 locations !

No sampling system or gas conditioning!

In operation for almost 20 years !

- Reduced cost
- Reduced maintenance
- Reduced calibrations
- Suitable for DeSOx, DeNOx
- Optical Multiplexing
- No Pump
- No sampling Line
- Digital Analysis