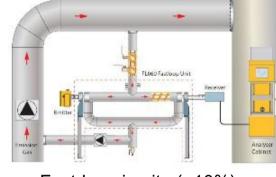

format

Cross-stack in-situ (~85%)

Fast-loop in-situ (~10%)

Hot/wet extractive (~5%)