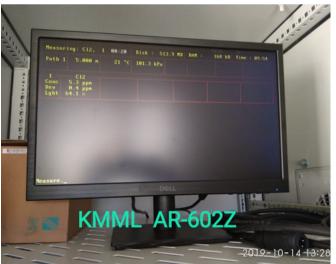

Click to edit the title text format

| Measurii         | ng: SO2,                                | 1 88:19 | Bisk : 512.7 MB | RAM : | 35935<br><b>173</b> |
|------------------|-----------------------------------------|---------|-----------------|-------|---------------------|
| Path 1           | 3.380 m                                 | 55 °C   | 101.3 kPa       |       |                     |
| Conc 48<br>Dev 8 | \$02<br>8.7 mg/m3<br>8.2 mg/m3<br>8.5 % |         |                 |       |                     |

#### leasure.

Conc = an averaged value of thousands of measurements

Dev = standard deviation of concentration values

Light = a light intensity value of each gas

0 opsis.se