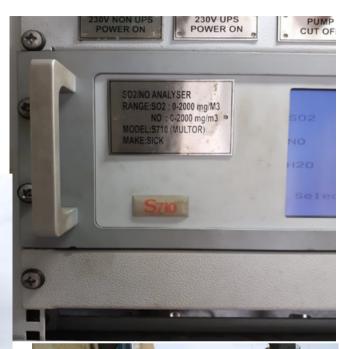

#### **PETCOKE CALCINER PROCESS—Working Since 2018**

SICK ANALYSER MODEL: **S710** WAS NOT WORKING.

## Highly Corrosive

- IF FGD Stopped :-
- SO2:: 6500 mg/m3
- H2SO4 FORMATION
- HARSH ENVIROMENT