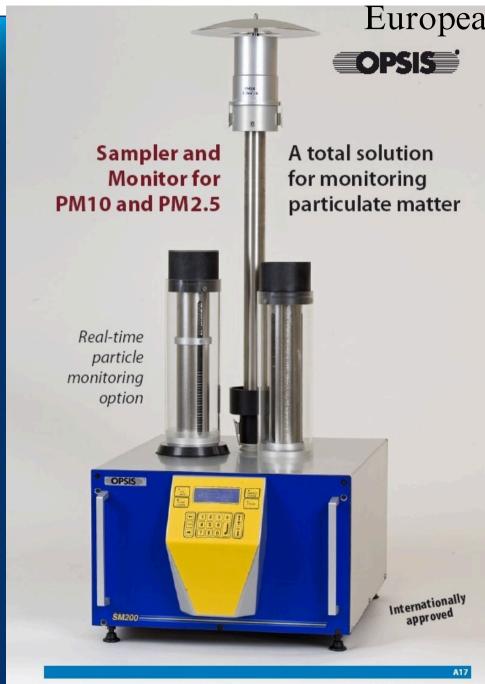

## MBIENT SPM / RSPM ANALYSER

European Reference MettoPSIS 2431)

#### TSP/PM10/PM2.5/PM1.0

Worlds only combined Beta monitor and 47 mm diam. filter sampler

Temperature controlled inlet (TS200)

Direct calibration of the monitor using gravimetric weighing of sampled filters

Allows full lab analysis of filters

Up to 80 days unattended operation

Remote control via RS232/modem

US EPA Equivalent method