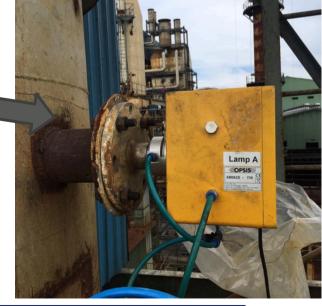

UE TO BAD EXPERIENCE WITH CODEL, CLIENT WAS NOT CONVINCED FOR **IN-SITU SYSTEM**
- BAGGED DILUTION EXTRACTIVE SO2 ANALYSER IN NOV.2005 & INSTALLED AT STACK HEIGHT OF 40 MTS.

- AFTER 1 WEEK OF INSTALLATION. DILUTION EXTRACTIVE ANALYSER HAS STOPPED WORKING
- OPSIS ASKED US TO FIND OUT THE MOISTURE % IN FLUE GAS. IT WAS ABOVE 40% (BUT MENTIONED 20% IN ACL)
- · OPSIS AGREED TO TAKE BACK THE DILUTION EXTRACTIVE ÅR602-SO2
- ANALYSER AND TO SUPPLY DOAS-REFURBISH ANALYSER
- INSTALLED THE DOAS ANALYSER ON AUGUST 2006







<sup>-</sup>EMP: 70-80 Deq. C **JO2: 10 PPM** 

**UV SPECTROMETER** 

#### **PETCOKE CALCINER PROCESS—Working Since 2018**





SICK ANALYSER MODEL: **S710** WAS NOT WORKING.



## Highly Corrosive

- IF FGD Stopped :-
- SO2:: 6500 mg/m3
- H2SO4 FORMATION
- HARSH ENVIROMENT





## anxess -Waste Incinertaor-Working Since 2016

- <u>Measurements Gases</u>: SO2, NO, NOx, HCL, CL2, HC, NH3 & CO.
  - PROCESS DATA :
- 1. Temp. : Less than 100\*C 2. Pressure : Normal
- 3. Moisture : > 60%.
- 4. Dust Level : Almost NIL.
- 5. Stack Material : FRP Stack.





Spent Money Bought Extractive Electro Chemical System Learnt Lesson Then after 1 year Bought OPSIS System Then again after 1 Year Placed Repeat Order.(New



## Birla Copper-Working Since 2016

- Requirement :for ( for 14 stacks)
- COMPETITORS : Siemens—TDL for HF,NH3.
- Adage Automation Extractive Analyser for SO2.
- CODEL-SO2.
- SICK --SO2,HF,NH3.
- Order :LD500- 2NOS. UV 8NOS. Mercury- 1no.







Click to edit the title text format





| Measurii         | ng: SO2,                                | 1 88:19 | Bis