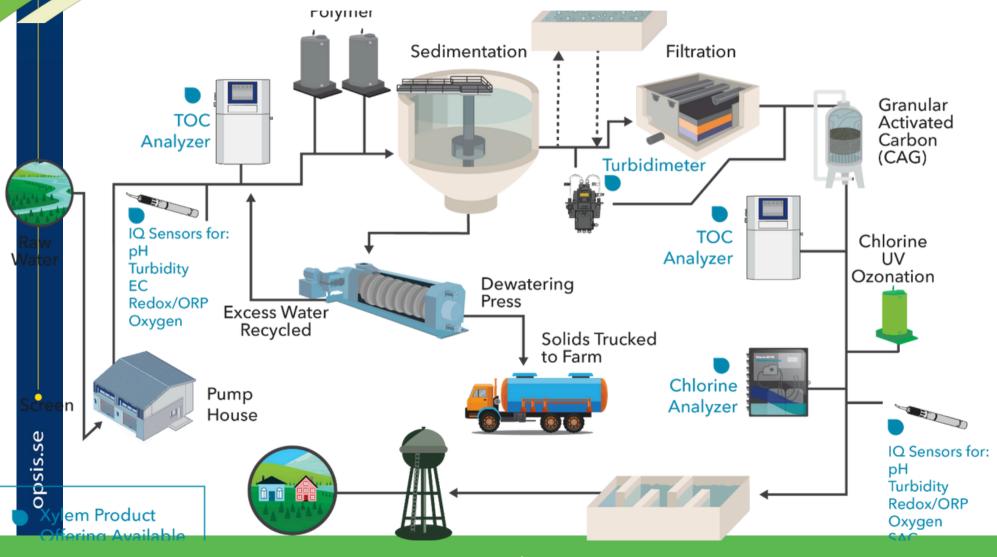

# ATER QUALITY

0

### Waste Water Monitoring and Control

000

Click to edit the title text forma

NO3

NO.

mjk/

#### **THE FOLLOWING PARAMETERS ARE TO BE MEASURED BY STPS AS PER CPCB NOTIFICATION.**

### pH, BOD, COD, TSS, NH4-N, N-total, Fecal Coliform and PO4-P

# Drinking water measurement

MULTIPARAMETER PANELS CONVERTERS

#### **Overview of Drinking Water**

Excellence in Measurements.

Multiparameter

IQ Sensor Net

Singlewave-

length

Sensors

Turbidity