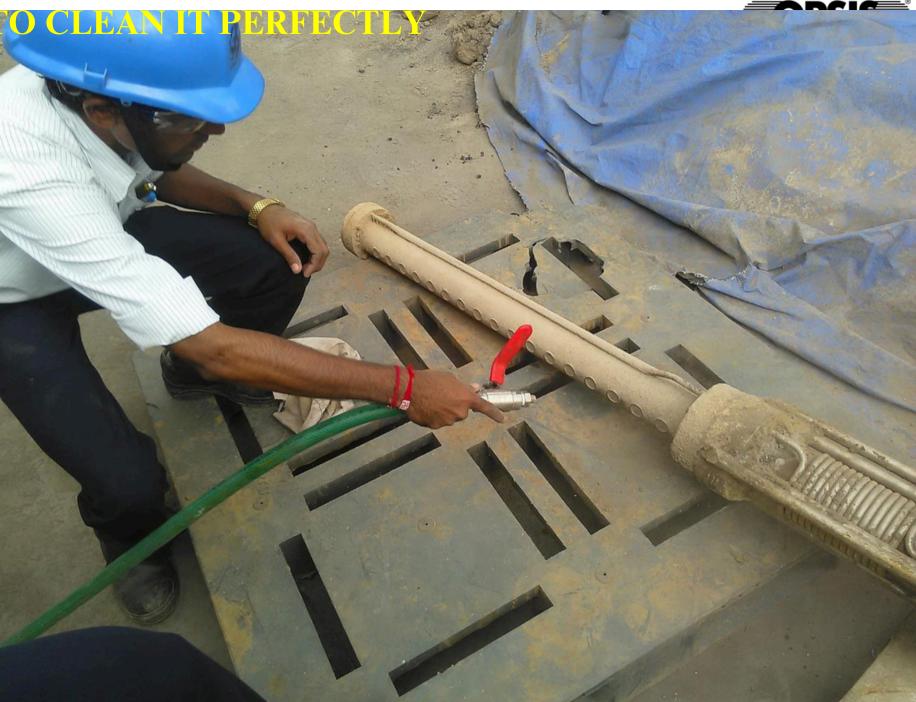

s
- + TUV approved
- Analyser Stack Mounted(vibrations, temper)
  - Limited number of gases can be monitored

#### Situ, cross-stack (Spectrometer in A/C Room)



- + Reliable (analyser not stack mounted (OPSIS)
- + Representable sample
- + Meeting US EPA calibration requirements
- + TUV approved ( OPSIS)
- + Several hundreds of references world-wide
- Cross interference possible (non-DOAS systems)

## STORY OF INSITU PROBE TYPE ANALYSER ON 1ST DAY



#### **Probe Type**

- + No sample system
- + Partly non-contact measurements
- Probe exposed for flue gas
- Analyser exposed for rain, humidity, sun radiation etc.

## MORE CLOSER LOOK ON THE INSITU PROBE TYPE ANALYSER : SINTERED FILTERS WORKING OPSISSI DIFFUSION PRINCIPLE GETTING CHOKED !!!



umber>

## **CLEANING WITH HIGH PURGE AIR :**



LE



#### SO2,NO,NO2,NH3

Analyser Stack Mounted(vibrations, temper)
Limited number of gases can be monitored

#### **Insitu – Spectrometer in Stack Complete Electronics in Stack**





Insitu – Spectrometer in Air Condition Room

## **Extractive Methods**

## In-Situ Methods



#### In-Situ, Probe Type



#### + Simple installation

- + Low cross interference sensitivity
- Limited number of gases can be monitored
- Some models do not meet US EPA requirements
- Not representative sample
- Analyser stack mounted (vibrations, temperature)

#### **Dry extractive**

- + Low cost NDIR analysers can be used
- Not suitable with high dust loads
- -Water removal changes the sample condition

#### In-Situ, cross-stack (Spectrometer in stack)

- + Representable sample
- + Meeting US EPA calibratio