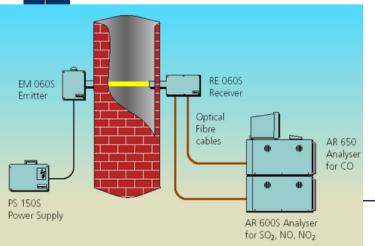

#### **Insitu – Spectrometer in Stack Complete Electronics in Stack**

Insitu – Spectrometer in Air Condition Room

## **INSITU CROSS STACK**

OPSIS

#### **INSITU CROSS STACK TYPE**

One analyser used for monitoring 6 locations !

No sampling system or gas conditioning!

In operation for almost 20 years !

- Reduced cost
- Reduced maintenance
- Reduced calibrations
- Suitable for DeSOx, DeNOx
- Optical Multiplexing
- No Pump
- No sampling Line
- Digital Analysis