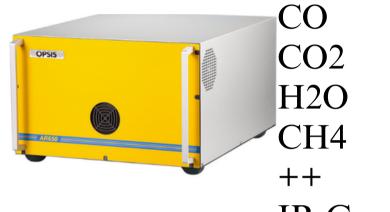

# The IR-DOAS Gas Analyser :AR650

IR Gases

 $CO_2$ ,  $H_2S$ ,  $NH_3$ , HF,

HCI,  $H_2O$ ,  $CH_4$ , CO,

O<sub>2</sub> and temperature

The Laser-Diode Gas Analyser :LD500

OPSIS