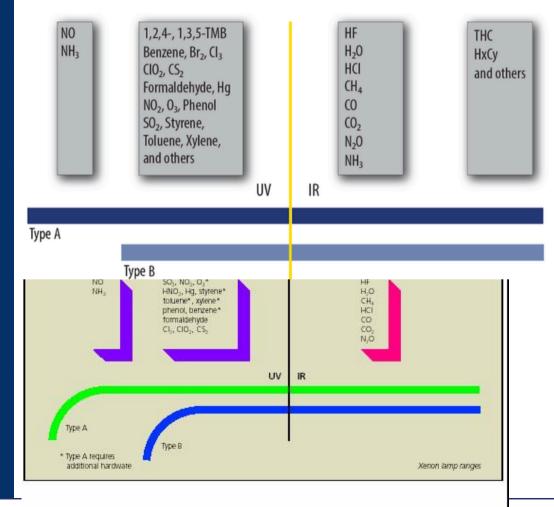

#### UNCK TO FOUL THE THE TEXT TOTTEN

- For UV and IR DOAS systems
- High pressure arc lamp
- Two versions; Type A and Type B
- Type A for deep UV, generates ozone

#### **Technical Specifications**

These of James A 150 tat D 150 tat

## SO2 NO NO2 NOX NH3 Total Hg +UV Gases

# The IR-DOAS Gas Analyser :AR650

IR Gases

 $CO_2$ ,  $H_2S$ ,  $NH_3$ , HF,

HCI,  $H_2O$ ,  $CH_4$ , CO,

O<sub>2</sub> and temperature

The Laser-Diode Gas Analyser :LD500

OPSIS