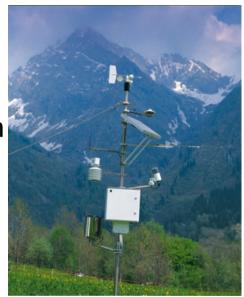

#### **Complete Automatic weather stations**

Complete range of Data logger Wide range of sensors

All the accessories for a complete installation

Many communication media options

Range of PC program availability

Complete range of sensor with analogue output to measure all the meteorological parameters

- Combination of UV and IR analysers allows measurements of hundreds of gas compounds !
- Non Sampling Monitoring Solution, for Maximum Reliability and Minimum of Maintenance