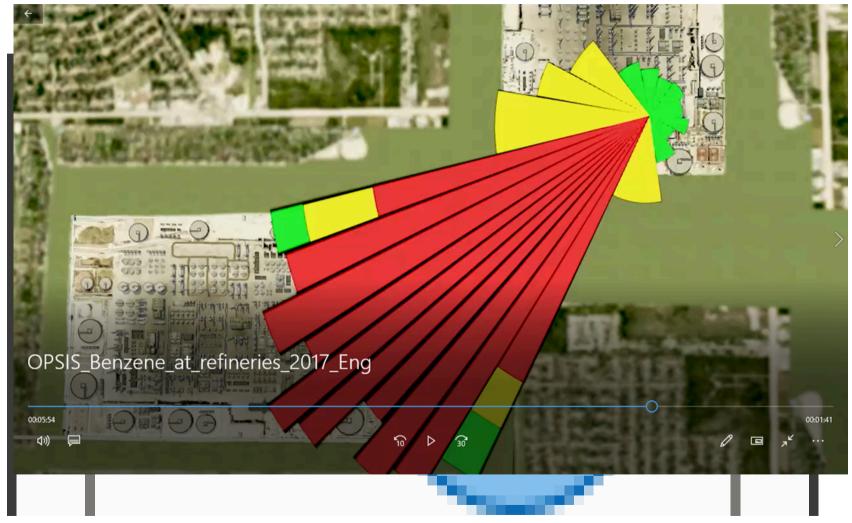

#### SO2,NO2,O3,NH3,BTX MONITORING IN AMBIENT AREA UPTO 2 KM

#### **Fence-Line Monitoring**

#### Click to edit the title text format ٥ OPSIS\_Benzene\_at\_refineries\_2017\_Eng 00:02:46 00:04:49 A い -O Type here to search Sho... w .... 🖪 🛛 🚰 201... 🎬 Fil... Д 0 Sent... CA..