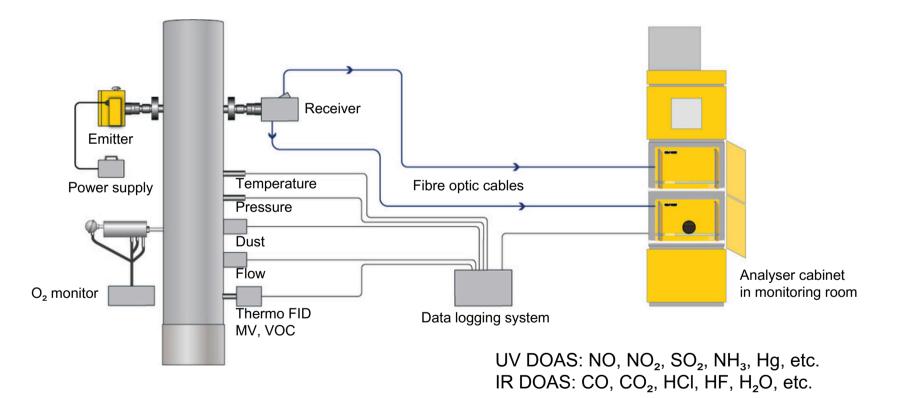

TECHNOLOGIES For Continuous Stack Emission Monitoring

## **Continuous Emission Monitoring**

Methods (<u>3 Extractive + 3 Insitu) = Totally 6</u> YOU NEED TO CHOOSE ONE

Dry extractive
 Wet-hot extractive
 Dilution extractive

opsis.se

- 4. In Situ Probe Type-diffusion
- 5. In Situ Cross Stack Type— Spectrometer in Stack
- 6. In Situ Cross Stack Type— Spectrometer in A/C Room

## <u>Techniques</u>

- DOAS
- FTIR
- NDIR
- IR absorption
- UV absorption
- Chemiluminescence
- UV-fluorescence
- Laser Diode

Filters Heaters Dryers Sample lines Multiple connectors Multiple tubing Detectors Sensors Orifices