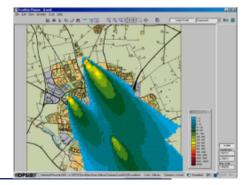

#### SO2,NO2,O3,NH3,BTX MONITORING IN AMBIENT AREA UPTO 2 KM

#### **Fence-Line Monitoring**