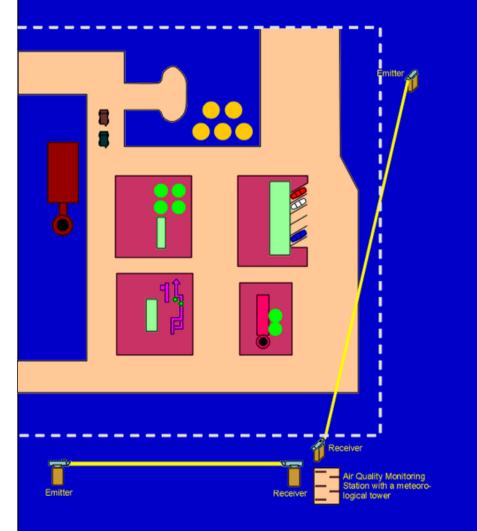

#### Situ, cross-stack (Spectrometer in A/C Room)

- + Reliable (analyser not stack mounted (OPSIS)
- + Representable sample
- + Meeting US EPA calibration requirements
- + TUV approved ( OPSIS)
- + Several hundreds of references world-wide
- Cross interference possible (non-DOAS systems)

#### **Dilution extractive**

- + Ambient type analysers can be used
- + Sample is dry and clean
- + Low initial cost
- Requires correct dilution

- + Reliable ( analyser not stack mounted ( OPSIS)
- + Representable sample
- + Meeting US EPA calibration requirements
- + TUV approved (OPSIS)
- + Several hundreds of references world-wide
- Not suitable for monitoring low concentrations<sup>Cross interference possible (non-DOAS systems)</sup>