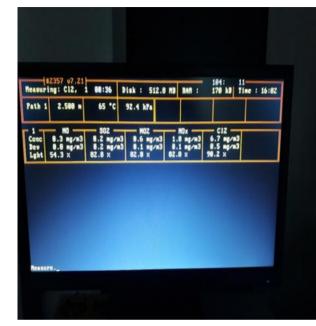

Click to edit the title text format

| Measurii         | ng: SO2,                                | 1 88:19 | Bisk : 512.7 MB | RAM : | 35935<br><b>173</b> |
|------------------|-----------------------------------------|---------|-----------------|-------|---------------------|
| Path 1           | 3.380 m                                 | 55 °C   | 101.3 kPa       |       |                     |
| Conc 48<br>Dev 8 | \$02<br>8.7 mg/m3<br>8.2 mg/m3<br>8.5 % |         |                 |       |                     |

| Measuring: S02, 2<br>Path 1 2 25           |              |                        |        |
|--------------------------------------------|--------------|------------------------|--------|
|                                            |              |                        | 12.3   |
| - 1                                        | 78 ℃<br>65 ℃ | 101.3 kPa<br>101.3 kPa | Path 2 |
| Conc 208.0 ng/n3<br>Dev 0.9 ng/n3          |              |                        |        |
| Lght 67.6 %<br>2                           |              |                        |        |
| Dev 0.1 mg/m3<br>Lght 76.9 %               |              |                        |        |
| - 3 SO2<br>Conc 3.4 mg/n3<br>Dev 8.8 mg/n3 | -+           |                        |        |
| Lght 80.5 ¥                                |              |                        |        |

#### leasurement screen

| #865 ⊽7.<br>Measuring: SO2                    |              | Disk : 2147             | MB RAM :  | 950<br>Time : 14:08 |
|-----------------------------------------------|--------------|-------------------------|-----------|---------------------|
| Path 1 2.000                                  | m 176 °C     | 99.7 kPa                |           |                     |
| Conc 91.8 mg/r<br>Dev 0.5 mg/r<br>Lght 28.1 % | 13 4.2 mg/m3 | 18.9 mg/m3<br>0.1 mg/m3 | 0.6 mg/m3 |                     |

#### leasure.

Conc = an averaged value of thousands of measurements

Dev = standard deviation of concentration values

Light = a light intensity value of each gas

0 opsis.se